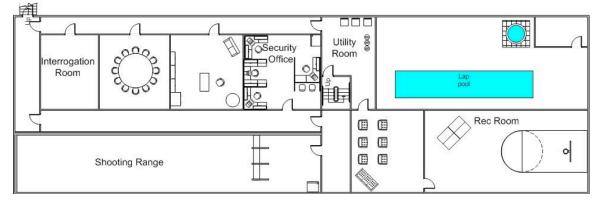

## Hubris and Humility Player Handouts

*Hubris and Humility* is an adventure for the *Shadowrun* game system and the *Shadowrun Missions* campaign setting. It may be used for players and characters of all experience levels. For use with *Shadowrun, Fourth Edition* <sup>TM</sup>





# **Klub Karma Ground Floor**



## **Klub Karma Second Floor**



## Safehouse





#### **Basement**



## Exterior



**First Floor** 

**Second Floor** 





### Day 1

0800 Breakfast with Carlos

1030 Haircut with Reynaldo

1330 Lunch with Izabella

1630 Discuss Catering Options

1800 Personal Time

### Day 2

0800 Breakfast with Carlos 1100 Sample Catering Options 1230 – 1700 Business "the ten minutes" 1800 Dinner with Emilio at Lakeside

### Day 3

0800 Breakfast with Carlos

1000 – 1300 Lakeside walkthrough

1330 Lunch with Amelia

### Day 4

0800 Breakfast with Carlos

1000 Meet Don at





| <b>Shadowrun Missions</b><br>Yearly Summary Sheet | NNr    |          |        |          |         | 00 K      |
|---------------------------------------------------|--------|----------|--------|----------|---------|-----------|
| Shado<br>Yearly                                   | MAY    |