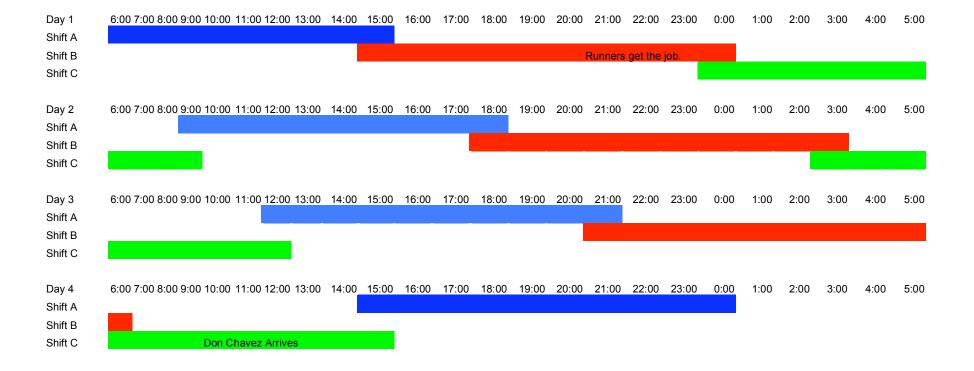

### Day 1

0800 Breakfast with Carlos

1030 Haircut with Reynaldo

1330 Lunch with Izabella

1630 Discuss Catering Options

1800 Personal Time

### Day 2

0800 Breakfast with Carlos 1100 Sample Catering Options 1230 – 1700 Business "the ten minutes" 1800 Dinner with Emilio at Lakeside

### Day 3

0800 Breakfast with Carlos

1000 – 1300 Lakeside walkthrough

1330 Lunch with Amelia

### Day 4

0800 Breakfast with Carlos

1000 Meet Don at

| <b>Shadowrun Missions</b><br>Yearly Summary Sheet | NNr    |          |        |          |         | 00 K      |
|---------------------------------------------------|--------|----------|--------|----------|---------|-----------|
| Shado<br>Yearly                                   | MAY    |          |        |          |         | Free Week |
|                                                   | APR    |          |        |          |         |           |
| Year                                              | NAR    |          |        |          |         |           |
|                                                   | FEB    |          |        |          |         | Free Week |
|                                                   | JAN    |          |        |          |         |           |
|                                                   | MK     | ۲        | $\sim$ | m        | 4       |           |
| Player<br>Character                               | SAMPLE | SRM00-01 |        | SRM00-02 | Healing |           |