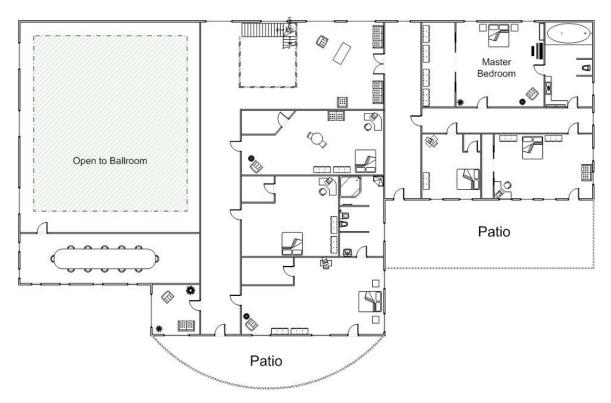

## Hubris and Humility Player Handouts

*Hubris and Humility* is an adventure for the *Shadowrun* game system and the *Shadowrun Missions* campaign setting. It may be used for players and characters of all experience levels. For use with *Shadowrun, Fourth Edition* <sup>TM</sup>





# **Klub Karma Ground Floor**



## **Klub Karma Second Floor**



## Safehouse





#### **Basement**



## Exterior



**First Floor** 

**Second Floor** 





### Day 1

0800 Breakfast with Carlos

1030 Haircut with Reynaldo

1330 Lunch with Izabella

1630 Discuss Catering Options

1800 Personal Time

### Day 2

0800 Breakfast with Carlos 1100 Sample Catering Options 1230 – 1700 Business "the ten minutes" 1800 Dinner with Emilio at Lakeside

### Day 3

0800 Breakfast with Carlos

1000 – 1300 Lakeside walkthrough

1330 Lunch with Amelia

### Day 4

0800 Breakfast with Carlos

1000 Meet Don at





| <b>Shadowrun Missions</b><br>Yearly Summary Sheet | NNr    |          |        |          |         | 00 K      |
|---------------------------------------------------|--------|----------|--------|----------|---------|-----------|
| Shado<br>Yearly                                   | MAY    |          |        |          |         | Free Week |
|