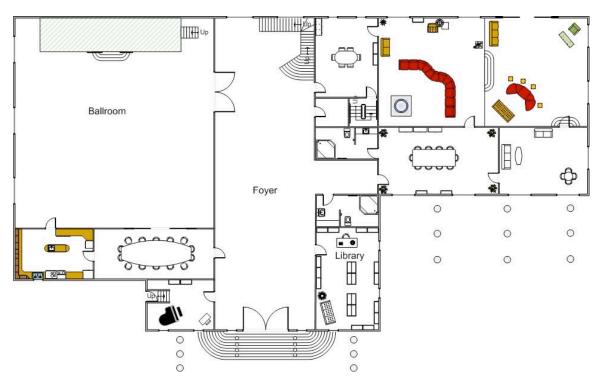

## Hubris and Humility Player Handouts

*Hubris and Humility* is an adventure for the *Shadowrun* game system and the *Shadowrun Missions* campaign setting. It may be used for players and characters of all experience levels. For use with *Shadowrun, Fourth Edition* <sup>TM</sup>





# **Klub Karma Ground Floor**



## **Klub Karma Second Floor**



## Safehouse





#### **Basement**



## Exterior



**First Floor** 

**Second Floor** 





### Day 1

0800 Breakfast with Carlos

1030 Haircut with Reynaldo

1330 Lunch with Izabella

1630 Discuss Catering Options

1800 Personal Time

### Day 2

0800 Breakfast with Carlos 1100 Sample Catering Options 1230 – 1700 Business "the ten minutes" 1800 Dinner with Emilio at Lakeside

### Day 3

0800 Breakfast with Carlos

1000 – 1300 Lakeside walkthrough

1330 Lunch with Amelia

### Day 4

0800 Breakfast with Carlos

1000 Meet Don at





| <b>Shadowrun Missions</b><br>Yearly Summary Sheet | NNr    |          |        |          |         | 00 K      |
|---------------------------------------------------|--------|----------|--------|----------|---------|-----------|
| Shado<br>Yearly                                   | MAY    |          |