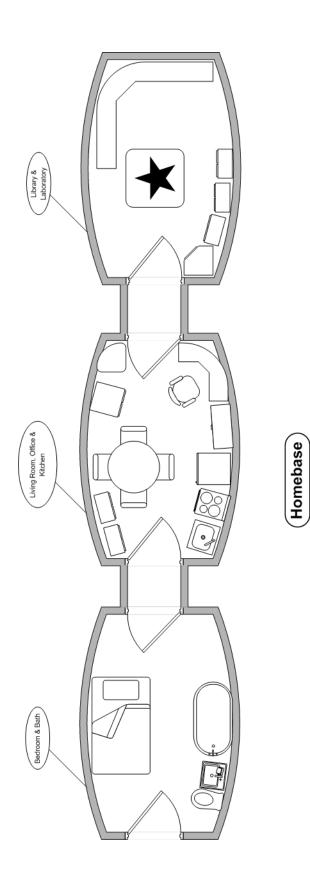

## Hubris and Humility Player Handouts

*Hubris and Humility* is an adventure for the *Shadowrun* game system and the *Shadowrun Missions* campaign setting. It may be used for players and characters of all experience levels. For use with *Shadowrun, Fourth Edition* <sup>TM</sup>





# **Klub Karma Ground Floor**



## **Klub Karma Second Floor**



## Safehouse





#### **Basement**



## Exterior



**First Floor** 

**Second Floor** 





### Day 1

0800 Breakfast with Carlos

1030 Haircut with Reynaldo

1330 Lunch with Izabella

1630 Discuss Catering Options

1800 Personal Time

### Day 2

0800 Breakfast with Carlos 1100 Sample Catering Options 1230 – 1700 Business "the ten minutes" 1800 Dinner with Emilio at Lakeside

### Day 3

0800 Breakfast with Carlos

1000 – 1300 Lakeside walkthrough

1330 Lunch with Amelia

### Day 4

0800 Breakfast with Carlos

1000 Meet Don at





| <b>Shadowrun Missions</b><br>Yearly Summary Sheet | NNr    |          |        |          |         | 00 K      |
|---------------------------------------------------|--------|----------|--------|----------|---------|-----------|
| Shado<br>Yearly