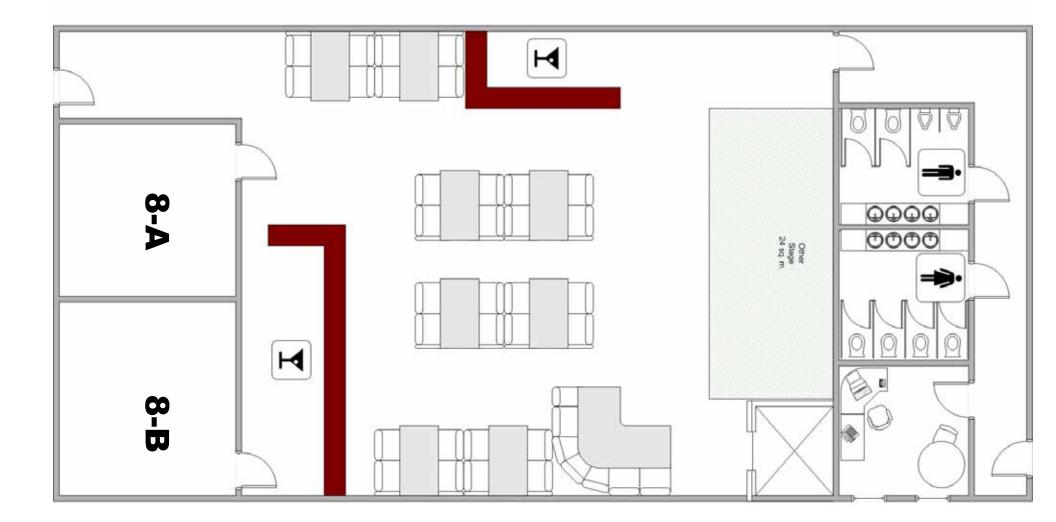

## Hubris and Humility Player Handouts

*Hubris and Humility* is an adventure for the *Shadowrun* game system and the *Shadowrun Missions* campaign setting. It may be used for players and characters of all experience levels. For use with *Shadowrun, Fourth Edition* <sup>TM</sup>





# **Klub Karma Ground Floor**



## **Klub Karma Second Floor**



## Safehouse





#### **Basement**



## Exterior



**First Floor** 

**Second Floor** 





### Day 1

0800 Breakfast with Carlos

1030 Haircut with Reynaldo

1330 Lunch with Izabella

1630 Discuss Catering Options

1800 Personal Time

### Day 2

0800 Breakfast with Carlos 1100 Sample Catering Options 1230 – 1700 Business "the ten minutes" 1800 Dinner with Emilio at Lakeside

### Day 3

0800 Breakfast with Carlos

1000 – 1300 Lakeside walkthrough

1330 Lunch with Amelia

### Day 4

0800 Breakfast with Carlos

1000 Meet Don at





| <b>Shadowrun Missions</b><br>Yearly Summary Sheet | NNr    |          |        |          |         | 00 K      |
|---------------------------------------------------|--------|----------|--------|----------|---------|-----