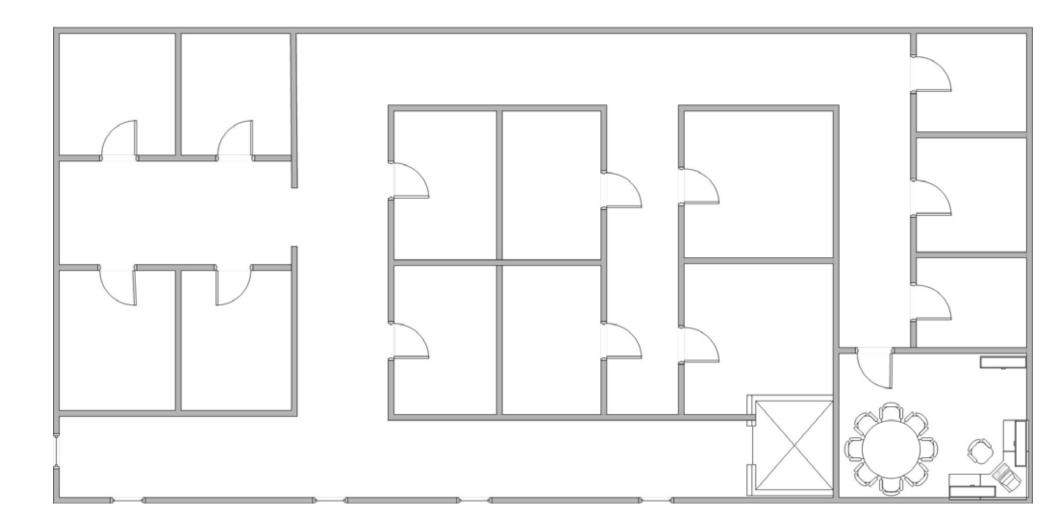

## Hubris and Humility Player Handouts

*Hubris and Humility* is an adventure for the *Shadowrun* game system and the *Shadowrun Missions* campaign setting. It may be used for players and characters of all experience levels. For use with *Shadowrun, Fourth Edition* <sup>TM</sup>





# **Klub Karma Ground Floor**



## **Klub Karma Second Floor**



## Safehouse





#### **Basement**



## Exterior



**First Floor** 

**Second Floor** 





### Day 1

0800 Breakfast with Carlos

1030 Haircut with Reynaldo

1330 Lunch with Izabella

1630 Discuss Catering Options

1800 Personal Time

### Day 2

0800 Breakfast with Carlos 1100 Sample Catering Options 1230 – 1700 Business "the ten minutes" 1800 Dinner with Emilio at Lakeside

### Day 3

0800 Breakfast with Carlos

1000 – 1300 Lakeside walkthrough

1330 Lunch with Amelia

### Day 4

0800 Breakfast with Carlos

1000 Meet Don at





| <b>Shadowrun Missions</b><br>Yearly Summary Sheet | NNr    |          |        |          |         | 00 K      |
|---------------------------------------------------|--------|----------|--------|----------|---------|-----------|
| Shado<br>Yearly